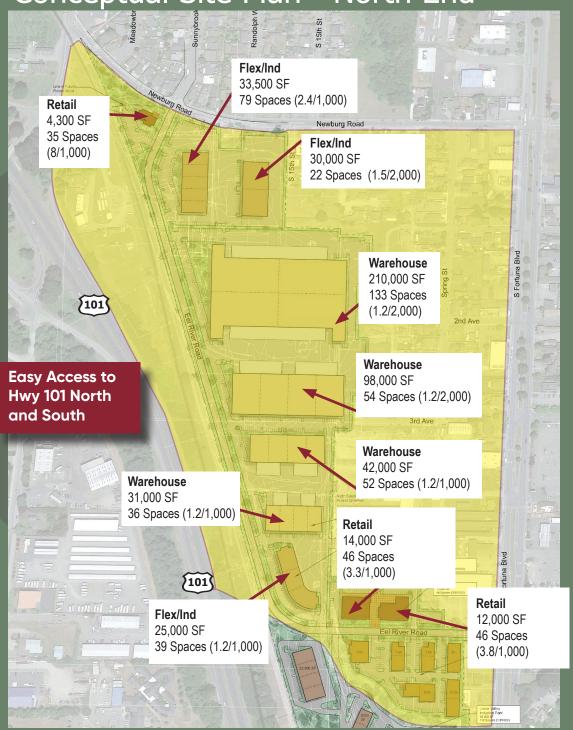

Conceptual Site Plan - North End

Fortuna Mill Commerce Center New Humboldt County Business Park South of Newburg Rd/East of Hwy 101

Note: Site plan pictured below is conceptual; changes can be made as a build-to-suit for buyer's specific needs