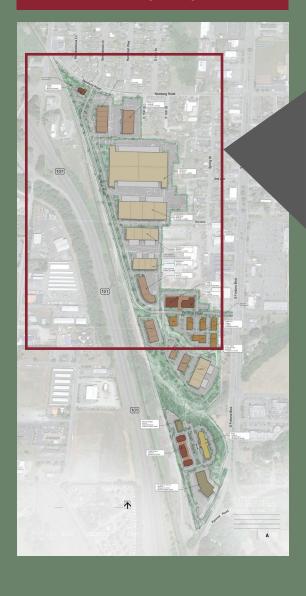

## **Area Highlights**

Let us make the project planning easy!
Call for more information

Fortuna Mill Commerce Center New Humboldt County Business Park South of Newburg Rd/East of Hwy 101

Note: Site plan pictured below is conceptual; changes can be made as a build-to-suit for buyer's specific needs

Conceptual Site Plan - North End

Fortuna Mill Commerce Center New Humboldt County Business Park South of Newburg Rd/East of Hwy 101

Note: Site plan pictured below is conceptual; changes can be made as a build-to-suit for buyer's specific needs