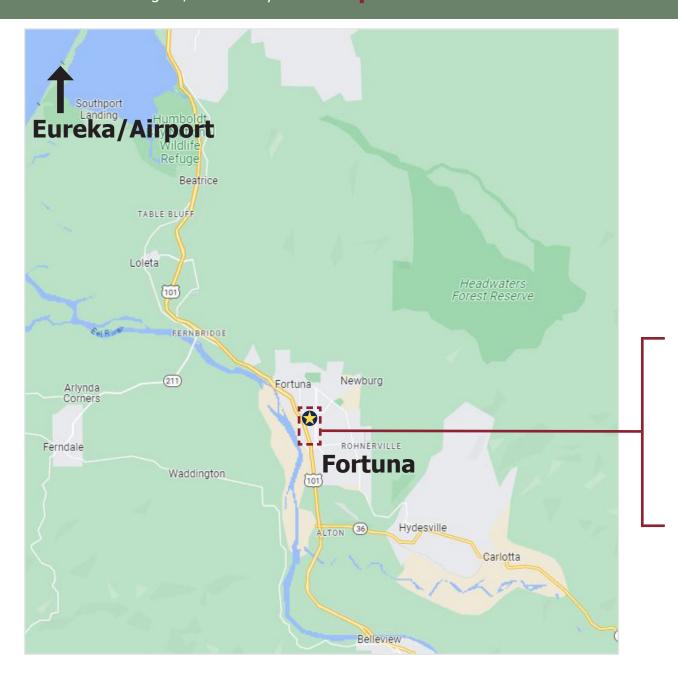

Fortuna Mill Commerce Center New Humboldt County Business Park South of Newburg Rd/East of Hwy 101

# Build-to-Suit Opportunity Fortuna Mill Commerce Center

Fortuna Mill Commerce Center New Humboldt County Business Park South of Newburg Rd/East of Hwy 101