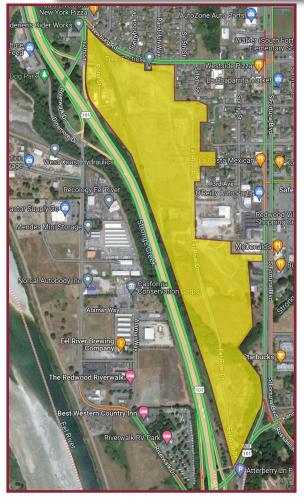

## **Area Highlights**

Let us make the project planning easy!
Call for more information

Fortuna Mill Commerce Center New Humboldt County Business Park South of Newburg Rd/East of Hwy 101

Note: Site plan pictured below is conceptual; changes can be made as a build-to-suit for buyer's specific needs

Conceptual Site Plan - North End

Fortuna Mill Commerce Center New Humboldt County Business Park South of Newburg Rd/East of Hwy 101

Note: Site plan pictured below is conceptual; changes can be made as a build-to-suit for buyer's specific needs

### Conceptual Site Plan - South End Retail Flex Eel River Road Village 51,800 SF 129 Spaces (2.5/1,000)**Easy Access to** Lower Valley **Hwy 101 North Industrial Park** and South 83,800 SF 110 Spaces (1.3/1,000)101 S Fortuna Blvd Vehicle Sales/Leasing 8.000 SF 16 Spaces 12.500 SF Outdoor Display Hotel 74,000 SF 120 Bed 4-story Retail Shops 1 120 Spaces 18.000 SF (1 per bed) 58 Spaces (3.2/1,000) **RV Sales & Service** 30.000 SF 36 Spaces (1.2/1,000) 36,000 SF Outdoor Display