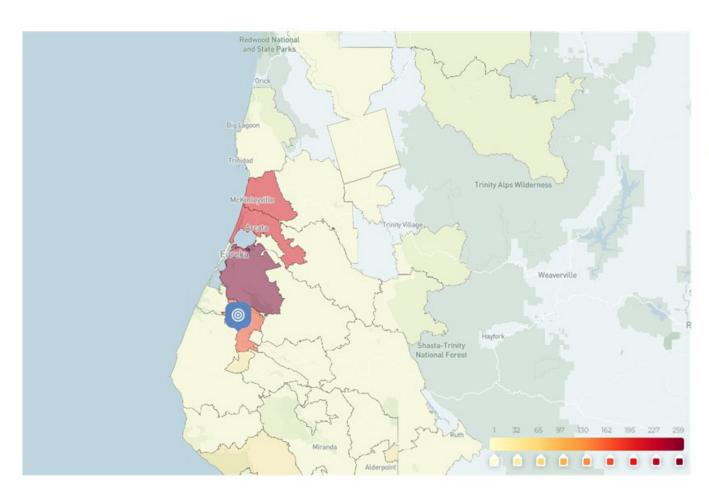

# Demographics

| Overview - 45 Min Drive Time  |        |
|-------------------------------|--------|
| 5 Year Population Growth Rate | 0.69%  |
| Labor Force                   | 57,517 |
| Total Unemployed              | 3,702  |
| Unemployment                  | 6.48%  |
| Average Commute Time          | 20 min |
| Cost of Living Index ①        | 130.1  |

| Overview - 30 Min Drive Time  |        |
|-------------------------------|--------|
| 5 Year Population Growth Rate | 0.83%  |
| Labor Force                   | 34,866 |
| Total Unemployed              | 2,300  |
| Unemployment                  | 6.6%   |
| Average Commute Time          | 20 min |
| Cost of Living Index ①        | 130.1  |