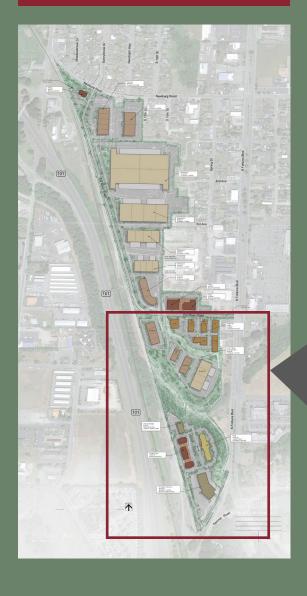

### Conceptual Site Plan - South End Retail Flex Eel River Road Village 51,800 SF 129 Spaces (2.5/1,000)**Easy Access to** Lower Valley **Hwy 101 North Industrial Park** and South 83,800 SF 110 Spaces (1.3/1,000)101 S Fortuna Blvd Vehicle Sales/Leasing 8.000 SF 16 Spaces 12.500 SF Outdoor Display Hotel 74,000 SF 120 Bed 4-story Retail Shops 1 120 Spaces 18.000 SF (1 per bed) 58 Spaces (3.2/1,000) **RV Sales & Service** 30.000 SF 36 Spaces (1.2/1,000) 36,000 SF Outdoor Display